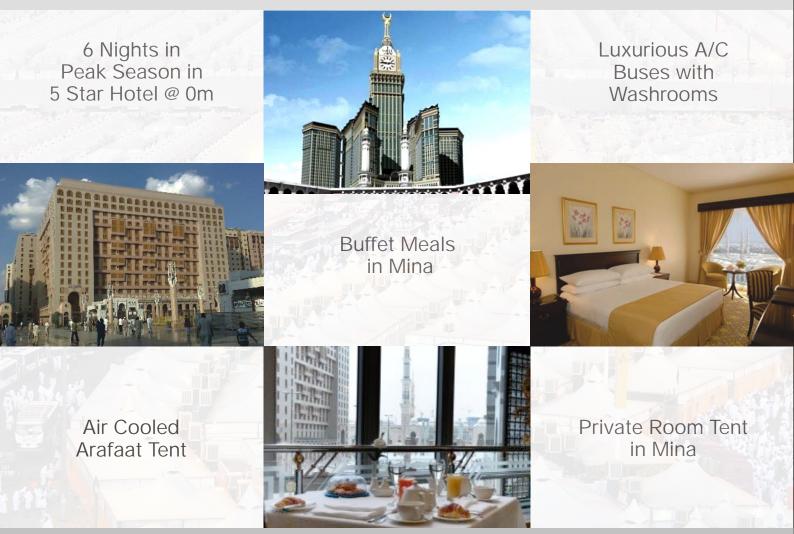

## MEDINA FIRST PACKAGE

With Ashra-E-Zilhaj (peak season)

- 3-4 Days(23 / 24<sup>th</sup> to 27<sup>th</sup> Zilqada) in 5 STAR Hotel Medina (Dar-al-Taqwa / Hilton Medina / Silmilar)
- 6 Days(27<sup>th</sup> Zilqada to 4<sup>th</sup> Zilhaj) in 5 STAR Hotel Makkah(Zam Zam / Safwa Tower / Similar
- 3-4 Days Building in Makkah
- 5-6 Days HAJJ (Mina, Arfaat, Muzdalifa) Air Cooled Arafaat Tent
- Buffet Meals with 24 hrs hot & cold drinks in Mina
- Ziaraat in Medina Munawara
- Escorted Return Transport for Tawaf-e-Ziyarat in Hajj Days
- Return on 1st flight after Hajj from Jeddah Airport

#### VIP MAKTAB # 🚹 (Nearest to Jamraat in Mina in VIP area & best Location in Arafaat)

| ** | <b>-</b> |     | £ 5 |    |
|----|----------|-----|-----|----|
|    | Exe      | CU  | τiv | e. |
|    |          | ~ ~ |     |    |

- Private Air Cooled Room Tents with walls & doors in Mina10 Persons per 1 tent of 4mx4m
- (Tents will be combined & 2-3 tents can have a single entrance.)Up sized sofa cum beds
- Op Sized Sola cull beds
  Attached Driveta Dathroom
- Attached Private Bathrooms in Mina (with both options, Indian & French)
  Chartered Luxurious A/C Buses with wash rooms for 6 Hajj Days

#### Meals

- Buffet Breakfast in Medina Munawarah, & Makkah Mukarramah Hotels
- Buffet Meals (Breakfast, Lunch, & Dinner) with 24 hours hot / cold drinks in building & Mina